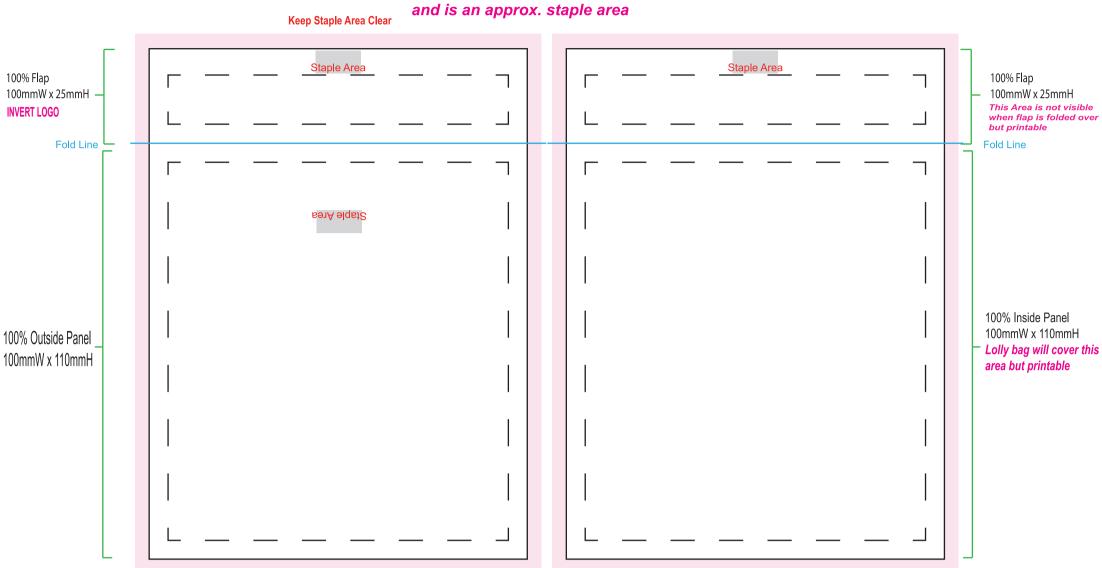

## ΑΡΡRΟVΑL ART

All colours used in this document are indicative only and they may vary across a variety of printing techniques and confectionery

NOTE: Staple is applied by hand

100% OUTSIDE FACE 100mmW x 135mmH

100% INSIDE FACE 100mmW x 135mmH

Notes:

Billboard Size: 100mmW x 135mmH Bleed 3mm Safe area 5mm inside edges

Image Impression Only NOT to Scale

Please note: Billboards are printed digitally, please provide PMS colours if a close match is crucial and please inform us of this when ordering. If PMS colours are not provided we will print directly from the file and resulting print will be taken as correct. Not all PMS colours can be matched. Exact PMS colour match is NOT guaranteed. It is highly recommended that editable linework is

## provided, without this we cannot be held responsible for colour discrepancies

| Product Code                                                          | 1           | CC084A50                                                                   |                                                                     |
|-----------------------------------------------------------------------|-------------|----------------------------------------------------------------------------|---------------------------------------------------------------------|
| Description<br>Order#<br>Company Name<br>Contact<br>Jelly Bean Colour | ::          | Billboard with 50g Mini Jelly Bean Bag                                     | & AUTHOR<br>PROCEED<br>Name :<br>Company :<br>Date :<br>Signature : |
| Board Size                                                            | :           | 100mmW x 135mmH (Total Billboard Size)                                     |                                                                     |
| Print Colour<br>Quantity<br>Delivery Date                             | :<br>:<br>: | 100mmW x 25mmH (Flap only)<br>Customer must provide PMS Colour print guide | Office Use Only<br>Proof # :<br>Date :<br>Job No :<br>File :        |